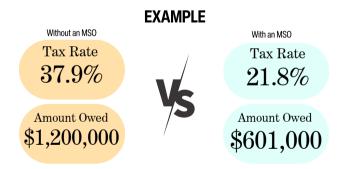

ause they have not updated their financial structures after tax law changes.
- Guardian's system uses tax savings strategies like the MSO to help producers attract small business clients.
- Tax savings can be used as a funding vehicle for insurance premiums to reduce risks and accumulate wealth.

## **HOW DOES IT WORK?**

 Adding an MSO to your enterprise means income received in the MSO's 21% tax environment creates a savings to any pass-through income taxed at 32-37%.

### WHAT IS IT?

- A valuable tool to better protect your assets, save on taxes, and utilize those savings to hedge against risks.
- MSOs have been around for decades. They are typically seen in the healthcare industry, but after theTax Cuts and Jobs Act of 2017 the structure is now advantageous for most business owners.



Without an MSO, \$599,000 is unnecessarily paid in taxes.

## WHAT WE SOLVE FOR?



One Central Entity Protect assets, share resources

Protect assets, share resourc





### Grow Wealth

Take your \$\$\$ Back

Deploy funds towards wealth accumulation outside your business

Retain the money you are unnecessarily losing to taxes.

## $\bigcirc$

### Protect against 2026 tax increases

QBID deduction terminates, margin rates increase, estate tax increases

### **Contact us**





# GUARDIAN'S MSO PROGRAM

Execution Solutions Set up

Updates

Weekly Progress

A proven system that ensures end-to-end support, including validation, execution, and ongoing annual consulting and compliance for tax savings & insurance strategies.

03

• Ongoing Compliance Support

Consultation

Q3 & Q4 Check Ins f